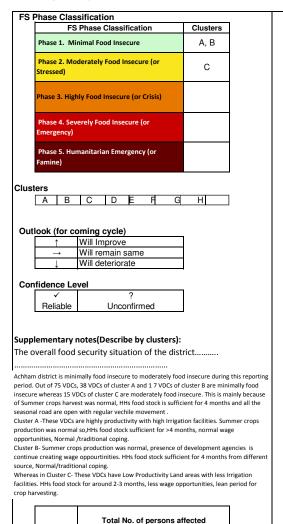

## NeKSAP Food Security Monitoring System District: Achham

3 1.5 0 3

Reported By: DFSN, Achham.

Date of DFSN meeting: 28 Apr.'14

6 9